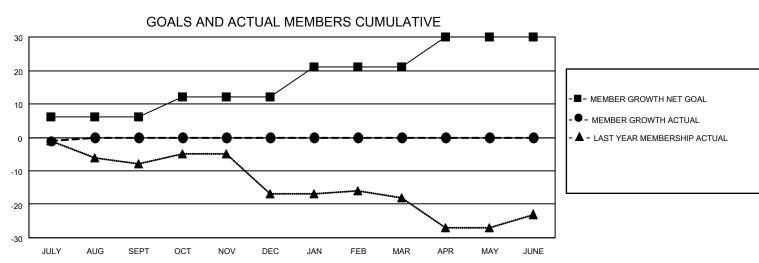

## MONTHLY MEMBERSHIP PROGRESS REPORT

LOCATION UTAH District 28 U Results as of: 7/31/2022

| Clubs                 |               |           |               | Members               |                        |                         |                                                    |
|-----------------------|---------------|-----------|---------------|-----------------------|------------------------|-------------------------|----------------------------------------------------|
| RESULTS FOR 2022-2023 |               |           |               | RESULTS FOR 2022-2023 |                        |                         |                                                    |
| QUARTER               | NEW CLUB GOAL | NEW CLUBS | DROPPED CLUBS | QUARTER MEM           | BER GROWTH NET<br>GOAL | MEMBER GROWTH<br>ACTUAL | DROPPED<br>MEMBERS ACTUAL<br>(including transfers) |
| JULY/AUG/SEPT         | 0             | 0         | 0             | JULY/AUG/SEPT         | 6                      | 1                       | 2                                                  |
| OCT/NOV/DEC           | 0             | 0         | 0             | OCT/NOV/DEC           | 6                      | 0                       | 0                                                  |
| JAN/FEB/MAR           | 0             | 0         | 0             | JAN/FEB/MAR           | 9                      | 0                       | 0                                                  |
| APR/MAY/JUNE          | 1             | 0         | 0             | APR/MAY/JUNE          | 9                      | 0                       | 0                                                  |